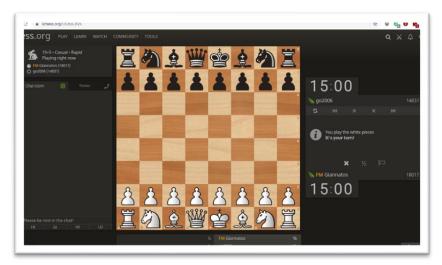

- b. Click the link that says "click here to play"
- c. You will be automatically deposited to your lichess board

#### ONCE YOU ARE AT YOUR LICHESS BOARD, DO NOT EXIT THE PAGE OR APP

The clocks will start when both players play a move OR at the designated round time, whichever happens first.