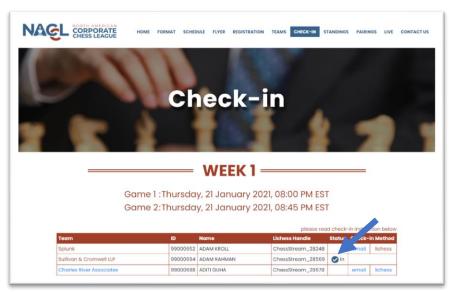

## 2. Check in for the week

a. Go to check-in page on website

- b. Find your name and authorize using lichess or email
  - Lichess is the easiest and most seamless (especially after step 1)
  - Once you are confirmed for the week you will see a checkmark next to your name