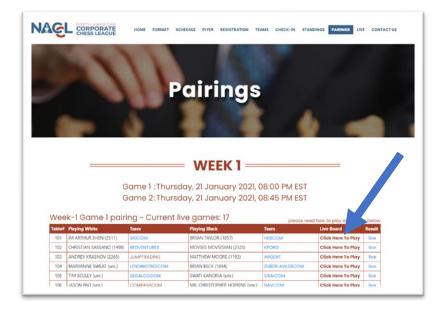

# 3. Find Your Pairing

a. Find your pairing on the pairings page of the website.

- Ctrl+f is going to come in handy here.
- Pairings for the first game will be available around 7:50pm Eastern
- Round 2 and 3 will begin as soon as possible thereafter. The approximate start time for round 2 is 8:30pm Eastern and round 3 9:00pm Eastern.

- b. Click the link that says "click here to play"
- c. You will be automatically deposited to your lichess board