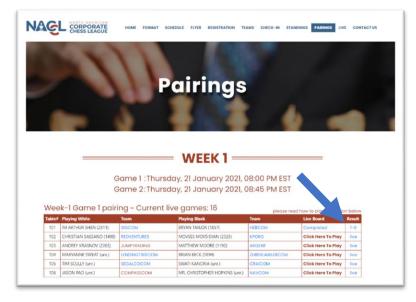

# 3. Find Your Pairing

a. Find your pairing on the pairings page of the website.

- Ctrl+f is going to come in handy here.
- Pairings for the first game will be available around 7:50pm Eastern
- Round 2 and 3 will begin as soon as possible thereafter. The approximate start time for round 2 is 8:30pm Eastern and round 3 9:00pm Eastern.

- b. Click the link that says "click here to play"
- c. You will be automatically deposited to your lichess board