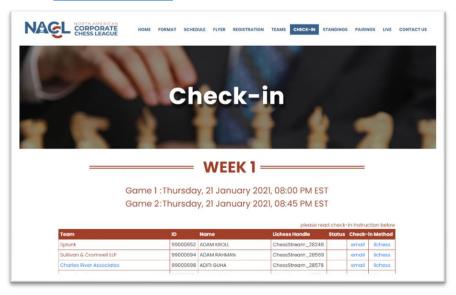

## 2. Check in for the week

a. Go to check-in page on website

- b. Find your name and authorize using lichess or email
  - Lichess is the easiest and most seamless (especially after step 1)
  - Once you are confirmed for the week you will see a checkmark next to your name